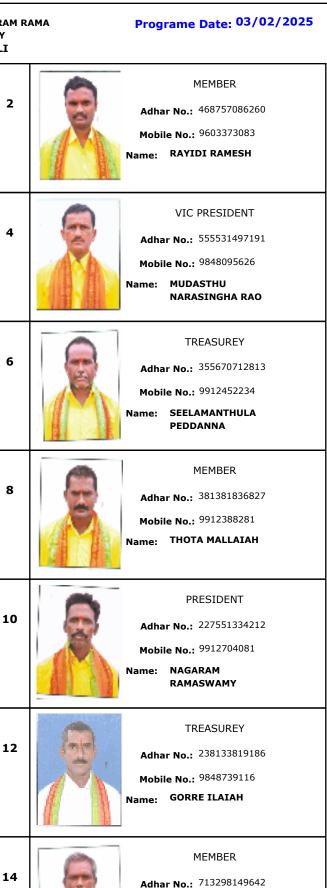

S.No: 11 **Ref.No.: WAL-0235** Applicant Name :NAGARAM RAMA

Bhajanamandali Name : SRI RAMA DAS BHAJANA MANALI MEMBER 1 Adhar No.: 979328851971 Mobile No.: <sup>0</sup> Name: RAYIDI PRASANTH MEMBER 3 Adhar No.: 494507690281 Mobile No.: 0 Name: RAYIDI VENKANNA MEMBER 5 Adhar No.: 309533818181 Mobile No.: 9848739116 Name: GORRE SAMAIAH MEMBER 7 Adhar No.: 362059131525 Mobile No.: 9951013047 Name: VANGA KIRAN **MEMBER** 9 **Adhar No.:** 376481297459 Mobile No.: 0 Name: K.RAMESH **MEMBER** 11 Adhar No.: 227705735494 Mobile No.: 0 Name: BOKKA BIKSHAPATHI MEMBER 13 Adhar No.: 889352610891 Mobile No.: 0 Name: MUNDASTHU KRISHNA MEMBER 15

Mobile No.: 0

Name: THOTA SADAIAH

**Adhar No.:** 607783684392

Mobile No.: 0

Name: PURELLA RANJITHA

Akhanda Hari Nama Sankeerthana Bhajana Mandali Participants Information Management System Statement Showing the Program Allotted for the Month of: January-2025