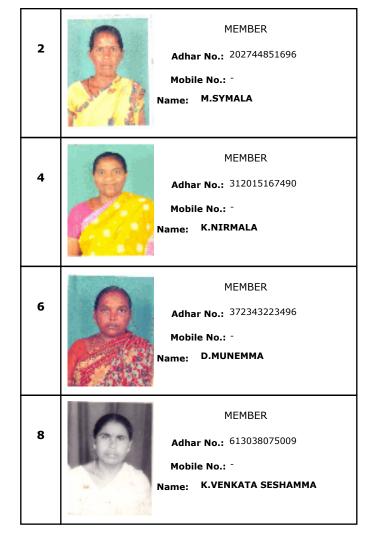

# Bhajanamandali Name: SREE VENKATESWARA CHEKKA BHAJANA KALAKARULA SANGAM

| 1  | MEMBER  Adhar No.: 964214527218  Mobile No.: 9989301664  Name: CHAKAL NARAYANAPPA    | MEMBER  Adhar No.: 486025420713  Mobile No.: ·  Name: BANGLORE CHINNA VENKATANNA               |
|----|--------------------------------------------------------------------------------------|------------------------------------------------------------------------------------------------|
| 3  | MEMBER  Adhar No.: 565101618756  Mobile No.: ·  Name: VAGILIGIRI SRINIVASULU REDDY   | MEMBER  Adhar No.: 220783201206  Mobile No.: .  Name: Y.REDDAPPA                               |
| 5  | MEMBER  Adhar No.: 345353097410  Mobile No.: .  Name: MAREPPAGARI REDAMMA            | VIC PRESIDENT  Adhar No.: 310243002325  Mobile No.: 9963187506  Name: SOMU GOUNI VARI NEELAMMA |
| 7  | TREASUREY  Adhar No.: 299990941003  Mobile No.: ·  Name: THIPPI REDDY GARI ESWARAMMA | MEMBER  Adhar No.: 591366591096  Mobile No.: ·  Name: VADDI PEDDA  PAPAMMA                     |
| 9  | MEMBER  Adhar No.: 681216153909  Mobile No.: ·  Name: VADDI MANGAMMA                 | SECRETARY  Adhar No.: 646497543919  Mobile No.: ·  Name: UMADEVI                               |
| 11 | MEMBER  Adhar No.: 843021340002  Mobile No.: ·  Name: T.SUKANNI                      | MEMBER  Adhar No.: 779773597790  Mobile No.: ·  Name: KONDURU LAKSHMI DEVI                     |
| 13 | MEMBER  Adhar No.: 943969559980  Mobile No.: .  Name: THAYAPPAGARI SANTHAMMA         | PRESIDENT  Adhar No.: 884685498062  Mobile No.: 7799014642  Name: DASAY GOUNI PADMA            |