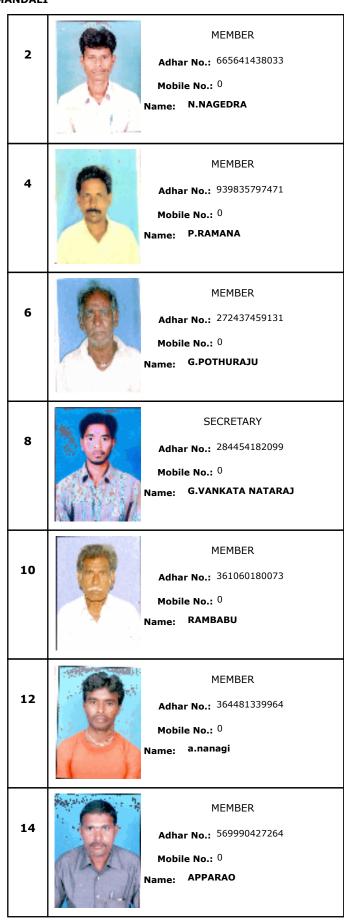

|





Akhanda Hari Nama Sankeerthana Bhajana Mandali Participants Information Management System Statement Showing the Program Allotted for the Month of : January-2025

S.No: 8 Ref.No.: CUA-0027

Applicant Name :G.RAJA SEKHAR REDDY

Programe Date: 05/02/2025

## Bhajanamandali Name: SRI KODANDARAMA SWAMI BHAJANA BRUNDAM

|    | bilajalialilaliuali Nailie .                                                        | <u>_</u>                                                                           |
|----|-------------------------------------------------------------------------------------|------------------------------------------------------------------------------------|
| 1  | MEMBER  Adhar No.: 524932114064  Mobile No.: 9701068511  Name: R.OBUL REDDY         | Adhar No.: 287068123202  Mobile