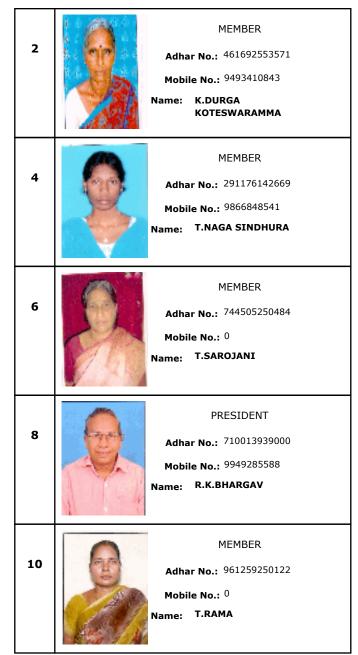

# Bhajanamandali Name: SREE VENKATESWARA CHEKKA BHAJANA KALAKARULA SANGAM

| 1  | MEMBER  Adhar No.: 964214527218  Mobile No.: 9989301664  Name: CHAKAL NARAYANAPPA    | MEMBER  Adhar No.: 486025420713  Mobile No.: ·  Name: BANGLORE CHINNA VENKATANNA               |
|----|--------------------------------------------------------------------------------------|------------------------------------------------------------------------------------------------|
| 3  | MEMBER  Adhar No.: 565101618756  Mobile No.: ·  Name: VAGILIGIRI SRINIVASULU REDDY   | MEMBER  Adhar No.: 220783201206  Mobile No.: .  Name: Y.REDDAPPA                               |
| 5  | MEMBER  Adhar No.: 345353097410  Mobile No.: .  Name: MAREPPAGARI REDAMMA            | VIC PRESIDENT  Adhar No.: 310243002325  Mobile No.: 9963187506  Name: SOMU GOUNI VARI NEELAMMA |
| 7  | TREASUREY  Adhar No.: 299990941003  Mobile No.: ·  Name: THIPPI REDDY GARI ESWARAMMA | MEMBER  Adhar No.: 591366591096  Mobile No.: ·  Name: VADDI PEDDA  PAPAMMA                     |
| 9  | MEMBER  Adhar No.: 681216153909  Mobile No.: ·  Name: VADDI MANGAMMA                 | SECRETARY  Adhar No.: 646497543919  Mobile No.: ·  Name: UMADEVI                               |
| 11 | MEMBER  Adhar No.: 843021340002  Mobile No.: ·  Name: T.SUKANNI                      | MEMBER  Adhar No.: 779773597790  Mobile No.: ·  Name: KONDURU LAKSHMI DEVI                     |
| 13 | MEMBER  Adhar No.: 943969559980  Mobile No.: .  Name: THAYAPPAGARI SANTHAMMA         | PRESIDENT  Adhar No.: 884685498062  Mobile No.: 7799014642  Name: DASAY GOUNI PADMA            |