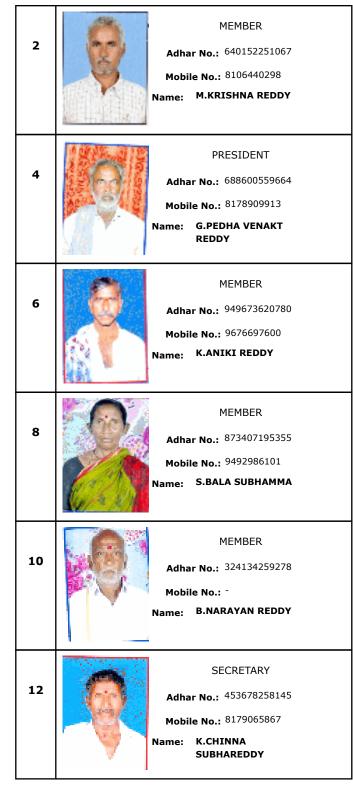

# Bhajanamandali Name: SREE VENKATESWARA CHEKKA BHAJANA KALAKARULA SANGAM

| 1  | MEMBER  Adhar No.: 964214527218  Mobile No.: 9989301664  Name: CHAKAL NARAYANAPPA    | MEMBER  Adhar No.: 486025420713  Mobile No.: ·  Name: BANGLORE CHINNA VENKATANNA               |
|----|--------------------------------------------------------------------------------------|------------------------------------------------------------------------------------------------|
| 3  | MEMBER  Adhar No.: 565101618756  Mobile No.: ·  Name: VAGILIGIRI SRINIVASULU REDDY   | MEMBER  Adhar No.: 220783201206  Mobile No.: .  Name: Y.REDDAPPA                               |
| 5  | MEMBER  Adhar No.: 345353097410  Mobile No.: .  Name: MAREPPAGARI REDAMMA            | VIC PRESIDENT  Adhar No.: 310243002325  Mobile No.: 9963187506  Name: SOMU GOUNI VARI NEELAMMA |
| 7  | TREASUREY  Adhar No.: 299990941003  Mobile No.: ·  Name: THIPPI REDDY GARI ESWARAMMA | MEMBER  Adhar No.: 591366591096  Mobile No.: ·  Name: VADDI PEDDA  PAPAMMA                     |
| 9  | MEMBER  Adhar No.: 681216153909  Mobile No.: ·  Name: VADDI MANGAMMA                 | SECRETARY  Adhar No.: 646497543919  Mobile No.: ·  Name: UMADEVI                               |
| 11 | MEMBER  Adhar No.: 843021340002  Mobile No.: ·  Name: T.SUKANNI                      | MEMBER  Adhar No.: 779773597790  Mobile No.: ·  Name: KONDURU LAKSHMI DEVI                     |
| 13 | MEMBER  Adhar No.: 943969559980  Mobile No.: .  Name: THAYAPPAGARI SANTHAMMA         | PRESIDENT  Adhar No.: 884685498062  Mobile No.: 7799014642  Name: DASAY GOUNI PADMA            |