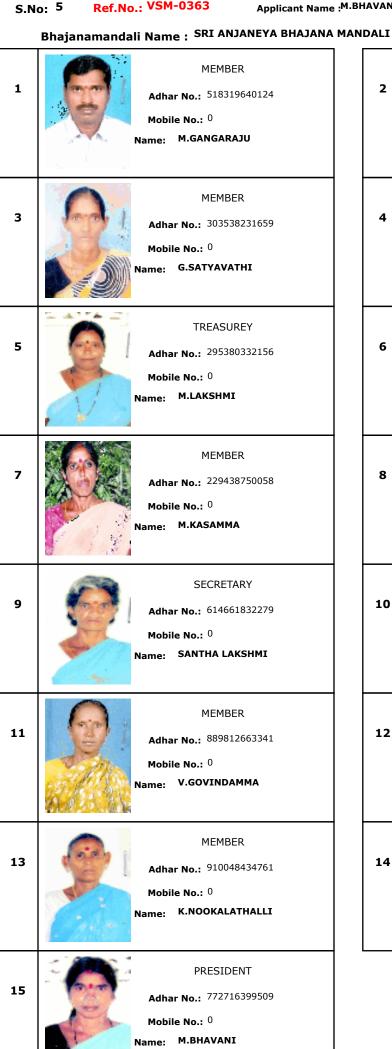

S.No: 5

Mobile No.:

**Ref.No.: CUA-0309** 

Bhajanamandali Name: SREE HARI BHAJANA MANDALI

MEMBER 2 **Adhar No.:** 635843760270 Name: M.ANKALAMMA

4

6

8